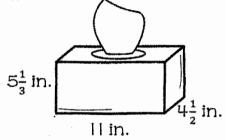

- D. 15 ft. x 20 ft. x 3 ft.
- 5. Which figure below has the greater volume?

4. Find the volume of two boxes of tissues, if they both have the same dimensions as the box shown below.

6. Tobias wants to buy the larger of the two fish tanks that the pet store has for sale. Fish tank model A has a base with an area of 300 square inches, and a height of 15 inches. Fish tank model B has a length of 20 inches, a width of 15 inches, and a height of 25 inches. Which fish tank is larger? How much larger is it?