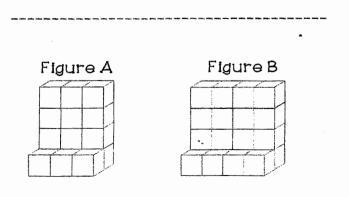

- D. 15 ft. x 20 ft. x 3 ft.
- 5. Which figure below has the greater volume?

4. Find the volume of two boxes of tissues, if they both have the same dimensions as the box shown below.

6. Tobias wants to buy the larger of the two fish tanks that the pet store has for sale. Fish tank model A has a base with an area of 300 square inches, and a height of 15 inches. Fish tank model B has a length of 20 inches, a width of 15 inches, and a height of 25 inches. Which fish tank is larger? How much larger is it?