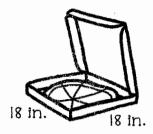

Date

Volume of Rectangular Prisms

Worksheet E

I. If the pizza box below has a volume of 648 cubic inches, then what is the height of the box?

2. A house has a length of 6 m, a height of 5 m, and a width of 5 m. There is a garage attached to the house. If the total volume of the house and garage is 230 m<sup>3</sup>, then what is the volume of just the garage?